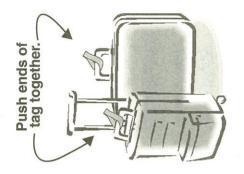

# LUGGAGE TAG INSTRUCTIONS:

- 1. Remove "PEEL OFF THIS PORTION ONLY" where indicated.
- Wrap luggage tag around the handle of your bag, with the color side out.
- 3. Please make sure that both ends of the luggage tag meet evenly and adhere to one another.