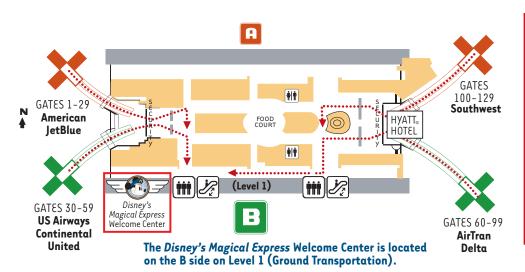

### ORLANDO INTERNATIONAL AIRPORT

The Disney's Magical Express Welcome Center is located on the **B side** on **Level 1** (Ground Transportation).

Upon exiting the aircraft, take the tram to the main terminal. You will arrive on Level 3.

Proceed to the B side and take the elevator or escalator from Level 3 to Level 1 and bypass baggage claim on Level 2 if you do not need to claim your luggage.

Proceed to the **B side** and take the elevator or escalator from Level 3 to **Level 1**.

Please check in at the *Disney's Magical Express* Welcome Center inside the terminal and a Disney representative will direct you to your motorcoach transportation.

Path to Disney's Magical Express
Welcome Center

### ARRIVAL AT THE ORLANDO INTERNATIONAL AIRPORT

- Take the shuttle from your gate to the main Terminal. You will be on Level 3.
- If you arrive before 10:00 p.m., please proceed to the *Disney's Magical Express* Welcome Center located on the B side on Level 1.
- If you arrive after 10:00 p.m., please claim your luggage at baggage claim located on Level 2 before proceeding to the Disney's Magical Express Welcome Center.
- Please have this booklet ready to check in for your Disney's Magical Express transportation to the resort.
  - You will be asked to confirm your return flight information.
  - Let us know if you need assistance in boarding the motorcoach.